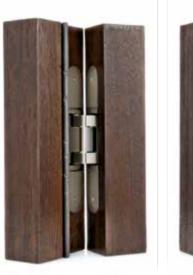

# Hinge Options

We offer two hinge types: Butt Hinge and Concealed Hinge. They are available in different sizes, materials and finishes to match or complement other hardware for your door.

**Concealed Hinge** Three-Dimensional Adjustability **Butt Hinge** 