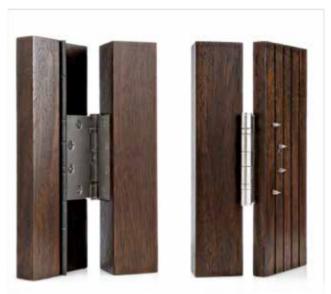

# Hinge Options

We offer two hinge types: Butt Hinge and Concealed Hinge. They are available in different sizes, materials and finishes to match or complement other hardware for your door.

**Concealed Hinge** Three-Dimensional Adjustability **Butt Hinge** 