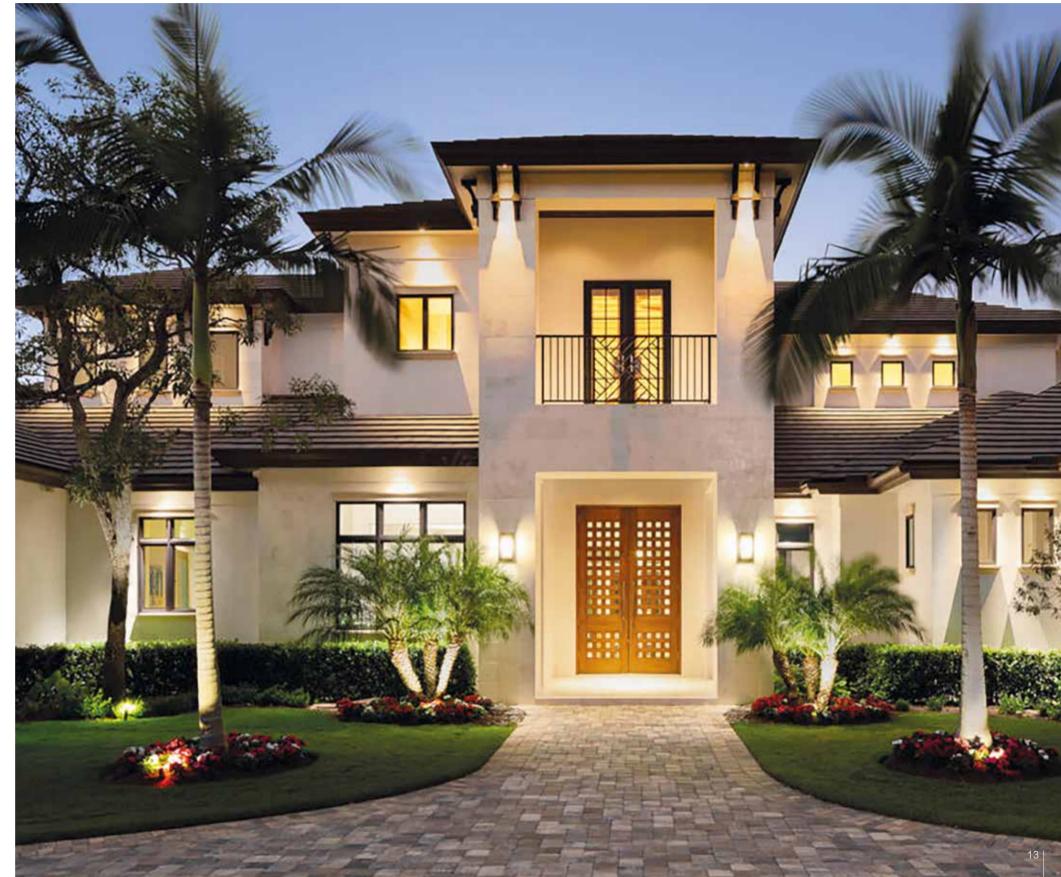

### Size

We build doors for grand openings, up to 10' tall and 4' wide. Select doors can be larger if desired.

#### Image Courtesy: Coral Bay Builders

10