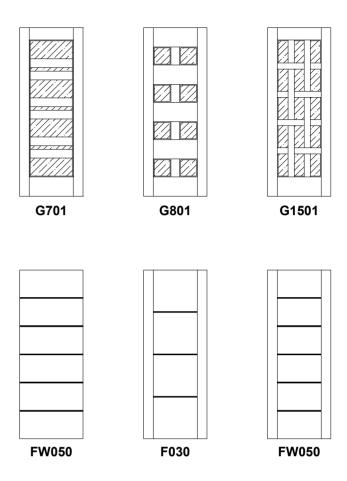

## French Collection

Our French Collection strikes the perfect balance between beauty and comfort with an assortment of designs to add charm and increase the natural light in your home. The look complements elegant and country homes alike.

GP111

GP410

G900

GP1210

G101

GP610

GP910 Door and Sidelite

G1500

G300

G800

G1000

Image Courtesy: Puzzitiello Builders